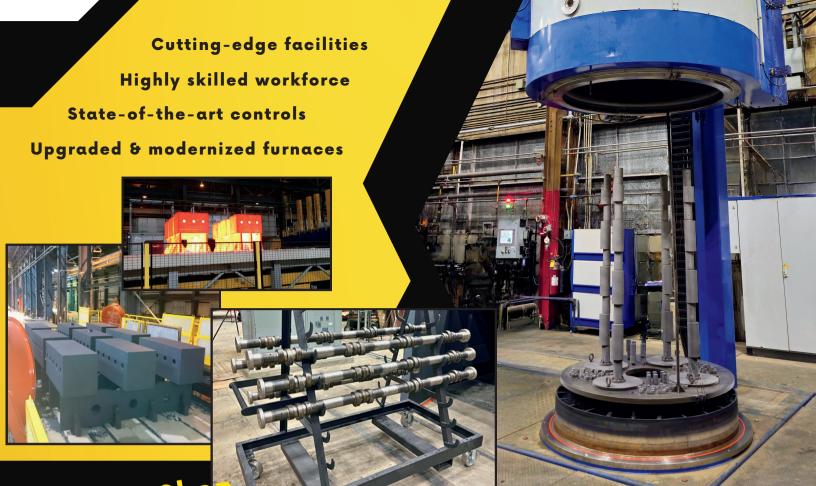

## FAST = **DELIVERY**

Ask us about our Rapid Response Services!

- Vertical and Horizontal Furnaces
- AMS2750 Rev H. Class 3 -- +/- 15 deg. F
- Liquid Quenching -
  - Polymer
  - Water (40,000# Max)
- Full Analytical Lab Capabilities -Furnace Work Zone
  - Mechanical Properties
  - Brinell Testing
  - Ultrasonic & Mag Particle
- Failure Analysis
- Thermocouples/Furnace Charts
- Certifications
- Delivery/Pick up